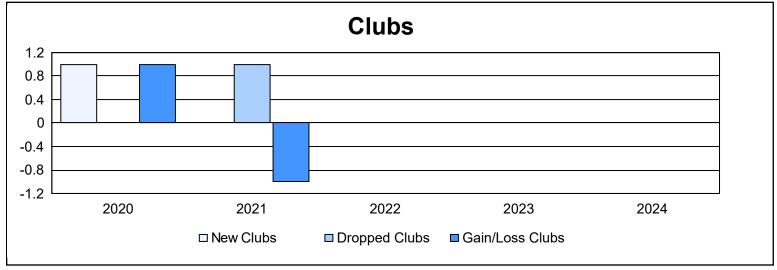

District 44 H As of June 2024 Cumulative

| Year      | New<br>Clubs | Dropped<br>Clubs | Gain/<br>Loss<br>Clubs | New<br>Members | Charter<br>Members | Reinstate<br>Members | Transfer<br>Members | Total<br>Member<br>Added | Total<br>Members<br>Dropped | Gain/<br>Loss<br>Members |
|-----------|--------------|------------------|------------------------|----------------|--------------------|----------------------|---------------------|--------------------------|-----------------------------|--------------------------|
| 2019-2020 | 1            | 0                | 1                      | 72             | 24                 | 12                   | 3                   | 111                      | 159                         | -48                      |
| 2020-2021 | 0            | 1                | -1                     | 113            | 4                  | 5                    | 7                   | 129                      | 124                         | 5                        |
| 2021-2022 | 0            | 0                | 0                      | 190            | 1                  | 2                    | 1                   | 194                      | 122                         | 72                       |
| 2022-2023 | 0            | 0                | 0                      | 117            | 2                  | 6                    | 5                   | 130                      | 139                         | -9                       |
| 2023-2024 | 0            | 0                | 0                      | 116            | 0                  | 6                    | 5                   | 127                      | 172                         | -45                      |
| Average   | 0            | 0                | 0                      | 122            | 6                  | 6                    | 4                   | 138                      | 143                         | -5                       |